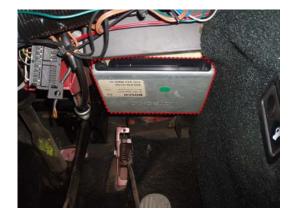

## Instructions for finding the chip number on the 924S Porsche

Before starting we recommend that you disconnect the positive terminal of the battery.

The 924S ECU is located under the dash board by the steering column.

You may need to remove the Phillips screws securing the black plastic cover that partially conceals the ECU.

Highlighted for clarity

You should now be able to read the Bosch part number that we need this starts 0261 200.